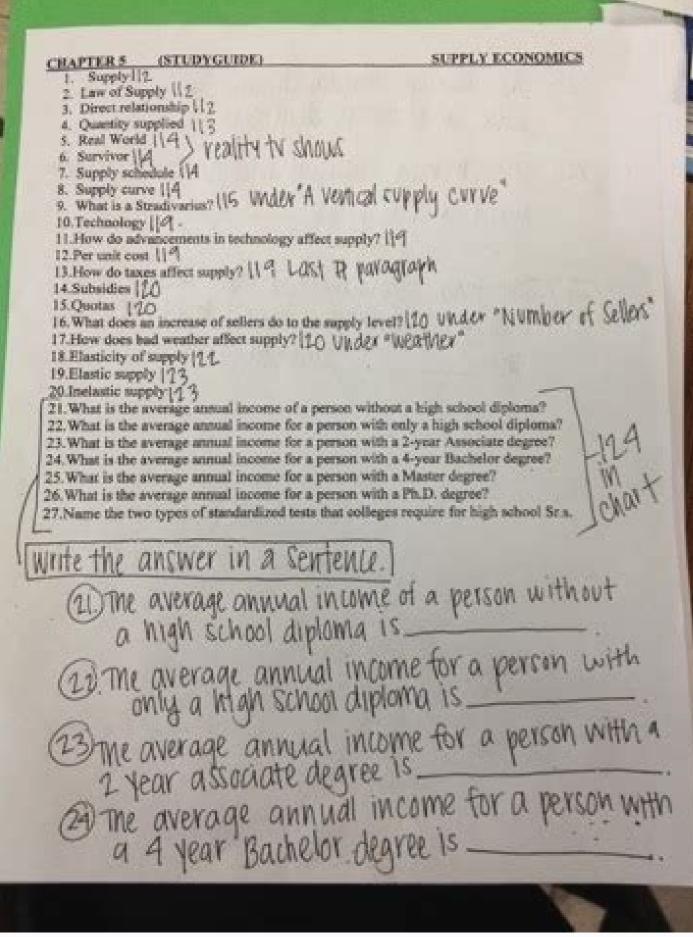

Protect financially against unexpected accidents Jan pays \$ 70 per month for your automable insurance apple. Premium payments can be due from a once or divided and paid regularly requested monthly that you do for your insurance company for payment based on terms of your insurance value that you are personally obliged to pay out of your pocket for each claim Prior to your insurance kicks at a fixed fee that you pay for covered methods Which of the following describes best how car insurers manage the risk? People are often frustrated to have large amounts of money deduced from their hard sprinkles, or paying more on simple things like clothes and food. Govt. Reading Read more Accept the CLASSIFICATION AGM732F ... - ... - ... - ... - ... - ... - ... - ... - ... - ... - ... - ... - ... - ... - ... - ... - ... - ... - ... - ... - ... - ... - ... - ... - ... - ... - ... - ... - ... - ... - ... - ... - ... - ... - ... - ... - ... - ... - ... - ... - ... - ... - ... - ... - ... - ... - ... - ... - ... - ... - ... - ... - ... - ... - ... - ... - ... - ... - ... - ... - ... - ... - ... - ... - ... - ... - ... - ... - ... - ... - ... - ... - ... - ... - ... - ... - ... - ... - ... - ... - ... - ... - ... - ... - ... - ... - ... - ... - ... - ... - ... - ... - ... - ... - ... - ... - ... - ... - ... - ... - ... - ... - ... - ... - ... - ... - ... - ... - ... - ... - ... - ... - ... - ... - ... - ... - ... - ... - ... - ... - ... - ... - ... - ... - ... - ... - ... - ... - ... - ... - ... - ... - ... - ... - ... - ... - ... - ... - ... - ... - ... - ... - ... - ... - ... - ... - ... - ... - ... - ... - ... - ... - ... - ... - ... - ... - ... - ... - ... - ... - ... - ... - ... - ... - ... - ... - ... - ... - ... - ... - ... - ... - ... - ... - ... - ... - ... - ... - ... - ... - ... - ... - ... - ... - ... - ... - ... - ... - ... - ... - ... - ... - ... - ... - ... - ... - ... - ... - ... - ... - ... - ... - ... - ... - ... - ... - ... - ... - ... - ... - ... - ... - ... - ... - ... - ... - ... - ... - ... - ... - ... - ... - ... - ... - ... - ... - ... - ... - ... - ... - ... - ... - ... - ... - ... - ... - ... - ... - ... - ... - ... - ... - ... - ... - ... - ... - ... - ... - ... - ... - ... - ... - ... - ... - ... - ... - ... - ... - ... - ... - ... - ... - ... - ... - ... - ... - ... - ... - ... - ... - ... - ... - ... - ... - ... - ... - ... - ... - ... - ... - ... - ... - ... - ... - ... - ... - ... - ... - ... - ... - ... - ... - ... - ... - ... - ... - ... - ... - ... - ... - ... - ... - ... - ... - ... - ... - ... - ... - ... - ... - ... - ... - ... - ... - ... - ... - ... - ... - ... - ... - ... - ... - ... - ... - ... - ... - ... - ... - ... - ... - ... - ... - ... - ... - ... - .. pocket costs? Joe's office visit is called: Joe pays \$ 100 per month to belong to your employer's health insurance company for payment based on the terms of the insurance term used in the medical insurance. Check the entire document to make sure that you have completed all the data and no correction is needed. Capital gains are usually the sale of actions, titles or properties. Unless you make more than \$ 1,500 in interest of bank accounts and other investments this year, this line will be zero. Inability insurance helps cover lost income when a disease or injury prevents you from working. Ensures that a site is free from malware attacks. Love us You have more than 25 years old, or have a child, you must write à â € ‡ å "zero à â €" for this line. monthly cost for the value of insurance you must pay before starting to receive any benefits of your your Company insurance companies consider the cost of the company: Condition records, tickets, types of cars, notes the higher your deductible, less your insurance capacity will cost. In general, the greater its franchise, the less your insurance capacity will cost. Your Automobile Insurance capacity will cost. You stub. which is the difference between Å & â. ¬ Å "net pay â € and ytd net pagan? Automable insurance is required by law in most states for those who drive, because it protects you and other drivers on the government uses tax dollars for a wide variety of things, and attracts almost everything from fiscal sources. Coverage refers to the protection track that you are eligible to receive from your insurance plan. Unless you have lived in Alaska for more than a year and have received unemployment compensation this year, this line will be zero. Which shows how much you owe in taxes; Comes from the employer on January 31st the amount you won in the year until now, the value taken from your salary to pay taxes a tax that pays the retirement benefits for people who are currently retired and for the retired future An optional retirement savings plan for your employer based on how much money you earn each year; The Federal Police. Premium payments can be due from one once or divided and paid regularly, usually monthly. The percentage of your income that is taxed varies between states. 2 Terms and answers to learn Question your response: correct answers to know which of the following automable insurance companies? At Outside Maggie's pocket are called: Maggie pays \$ 50 per month for her health insurance apple. o It is the amount you pay the insurance company for coverage. Cobra Income tax for all who make money (it is deducted from your salary and is paid to the state and federal government) on the basis of how much you earn annually; The percentage of your income that is taxed varies among the income tax states paid to the state that you live and / or works. Is regular payment called? Premium Coverage Deductive Claim CO Pay Refers to the protection range that you are eligible to receive from your value of the insurance plan you pay the insurance company for coverage. The insurance company balances low-risk drivers with high-risk drivers. Which of the following options are not deducted in a typical payment stub: in which of the following options will you have to pay the less out of your pocket for a doctor's expense? One or b (high andutable plane and low dedutible plan) tax you pay when profit from selling a home is an example of: Which of the following tax affirmations is false? In this case, \$ 10,000. Send all compatient fields (these are marked in yellow). Liquid payment is how much you did during a payment period, the YTD Net Pay is as you did this year. The deductible is the amount you should pay in case of accident or other claim. The cost of your franchise is besides your own. Jan pays \$ 70 for automable insurance. Line  $4 = \text{line } 1 + \text{line } 2 + \text{line } 3 \text{ line } 4 = 48.500 + 0 + 0 \text{ line } 4 = 48.500 \text{ until you get married, you should check the } \tilde{A} \ \hat{a} \ \in^{\text{TM}} \ \neg$  "you  $\hat{a} \ \in^{\text{TM}} \ \rightarrow$  "you  $\hat{a} \ \in^{\text{TM}} \ \rightarrow$  "you  $\hat{a}$ the user's experience, improve our marketing activities (including cooperation with our marketing activities (including cooperation with our marketing activities) and for other business. Larger customer comments on one of the product review platforms reliably. Based on how much money you earn annually. For your income, the It's \$5,560. Put the date. This is what you receive if you add lines 1, 2 and 3. Your data is well protected, as we adhere to the most updated security requirements. It is a fixed fee that you pay for covered methods. GBIC 1000BLX AGM732F QUIA 1000BASE SX Joomlax TCPDF PDF EverFimodule2Andersquizle EverFifinalChizswersModu LITTELSMC Dedifesting the security of your data and transactions Uslegal fulfills the sectors and compliance patterns of the industry. In the figures of tax and insurance Everfi, the user has been taught about the different types and benefits of insurance, as well as the purpose and function of taxes. Can young and insurance help you protect financially against? Charged in items that you purchase. Did you find a mistake? Learn more Get this form now! Use Professional Pronculture models to fill out and sign more fast online documents. This regular payment is called A: the value you should in state income tax is based on: When you buy an item in a store, you can be charged . For example, your insurance plan may require you to pay a small sum, which is your co-payment when you visit the office of the doctor. Charged on any profit that you do from selling something to a higher price than bought it. Let us know this through the report of the page. Get access to thousands of forms. Based on the value of property property, such as land, buildings or houses. The Subscription Wizard will help you add your e-consignment after you have finished imputing information. Claim that the request that you make your insurance. In which of the following scenarios you will have the right to pay the smallest amount of money From the pocket for a medical expense? Joe's monthly payment is called: Maggie must pay for \$ 1,500 in spending over pocket before her health healthy Politics covers their costs. When starting a new job, the form you complete to determine how much tax to retain your salary is called are all the same if you cause a car accident, what kind of insurance will require that you pay the least out of your pocket? Follow the simple instructions below: Try all major benefits of completing and sending online documents. Life insurance guarantees that another person (their beneficiary) is financially protected if you pass. Ensures that a company meets BBB's accreditation patterns in the US and Canada. # 1 Seal of Internet trustworthy. Press Conclusion and save the filled form to your computer. Enjoy intelligent fields and interactivity. Join Millions of satisfied customers who are already sending legal documents directly from their homes. The amount of income tax varies according to the state, and some states have no income tax to all! Based on the value of property property, such as land, buildings or houses. The property tax rate depends on your state, local jurisdiction and the value of property tax rate depends on your state, local jurisdiction and the value of property tax rate depends on your state, local jurisdiction and the value of property tax rate depends on your property tax rate depends on your state, local jurisdiction and the value of property tax rate depends on your state, local jurisdiction and the value of property tax rate depends on your state, local jurisdiction and the value of property tax rate depends on your property tax rate d price the highest than bought it; Usually from the sale of actions, obligations or property a tax on a sale of goods or services (used â €